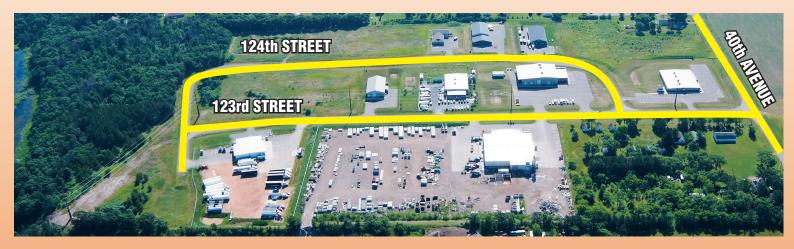

# DGS BUSINESS PARK Village of Lake Hallie, Wisconsin

The DGS Business Park has 80 acres of mixed use land available and is located in the Village of Lake Hallie. With strategic location at major highways 53, 124, and 29, everything is easily accessible creating a wide range of development opportunities.

#### **Site Specifications**

Location: 12154 40th Avenue, Chippewa Falls, Wisconsin Available Acres: 80 Acres