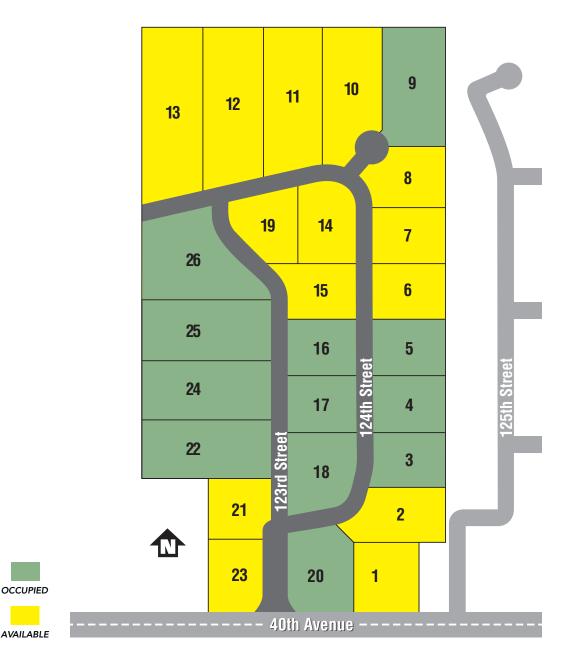

### DGS BUSINESS PARK TENANTS (Not to scale)

- 1 Available
- 2 Available
- 3 Rock & Tait Roofing NAICS 238160
- 4 Service Master NAICS 561720
- 5 Clearwater Cabinetry NAICS 337110
- 6 Available
- 7 Available
- 8 Available
- 9 Sold
- 10 Available
- 11 Available

- 12 Available
- 13 Available
- 14 Available
- 15 Available
- 16 Vincent Tool NAICS 332710
- 17 Ann Braue Canine Training Center NAICS 812910
- 18 Kurth Sheet Metal NAICS 238220
- 19 Available
- 20 Northwest Wisconsin Home Care NAICS 621610
- 21 Available

- 22 Huffcutt Concrete NAICS 423320
- 23 Available
- 24 Huffcutt Concrete NAICS 423320
- 25 Huffcutt Concrete NAICS 423320
- 26 Schilling Trucking Company NAICS 484230

NAICS Source: www.manta.com www.naics.com